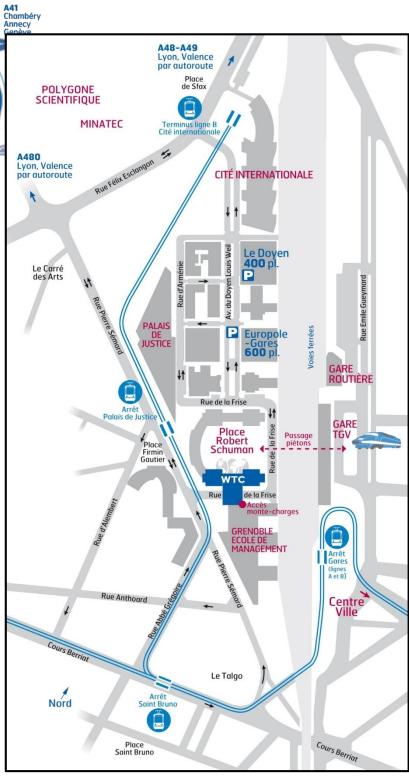

### **ACCESS MAP**

Aéroport Genève Cointrin

-line A: Gares stop

-line B : Palais de Justice stop

#### BY TRAIN OR PLANE

- Coming by train or bus: use the underground passage between the railway station and Europole
- Airport shuttles: Grenoble Isère (3 round trips per day), Lyon Saint-Exupéry (17 round trips per day) and Genève Cointrin (6 round trips per day).

## **EUROPOLE DISTRICT MAP**