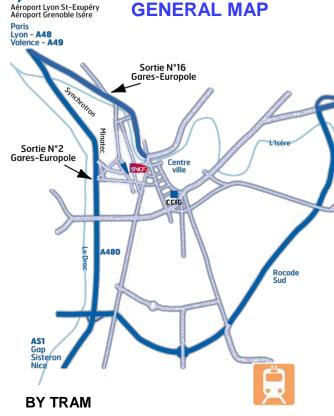

#### **BY CAR**

- Coming from Geneva and Chambéry by A41 highway: take the *rocade sud* (ring raod), follow signs to Lyon by highway, take the Europole exit and follow signs to Europole
- Coming from Lyon by A48 highway, take the Europole-Gares exit and follow signs to Europole.